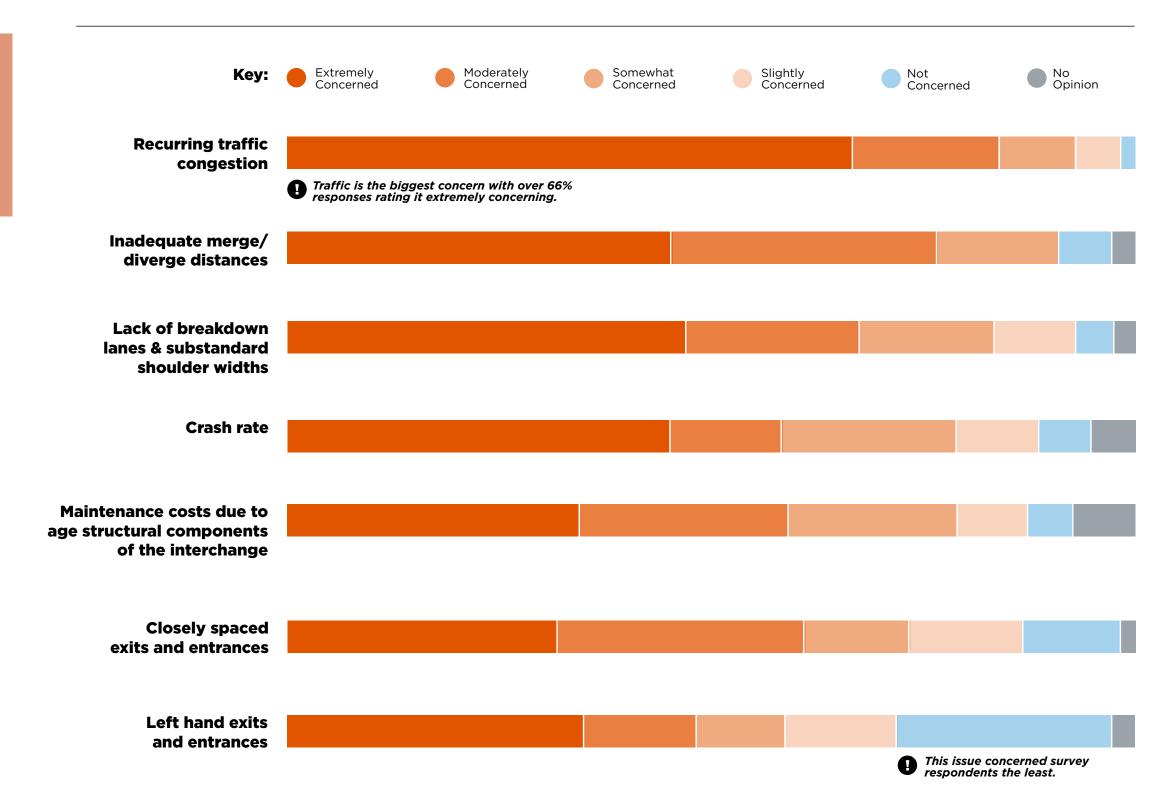

## You answered.

We wanted to know what issues concern community members the most when it comes to the Mixmaster, the I-84/Route 8 interchange in Waterbury. See how people rated their concerns here, in the survey results.

## **Current concerns with** the Mixmaster.

While most of the 100 people surveyed rated the Mixmaster's issues extremely concerning, the graph below breaks down all the responses from each question.